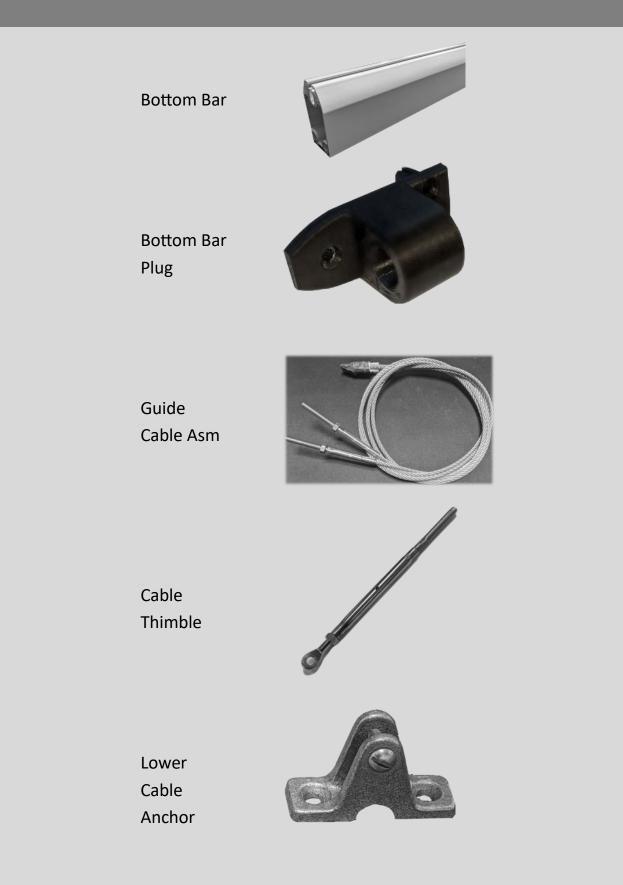

de of the bracket, install upper cable fitting in upper notch for wall mount, or rear notch for ceiling mount
- d) Route cable through bottom bar guide plug







## **STEP 5** CABLE ASSEMBLY CONTINUED

- a) Loosen turnbuckle all the way, and mark desired cable length
- b) Cut cable with bypass cutters
- c) Install swage turnbuckle onto cable
- d) Crimp swage fitting with proper swage crimpers





## **STEP 6** CABLE ADJUSTMENTS

a) Reinstall turnbuckle and tighten to adjust the cable tension . Use the jam nut on bottom of turnbuckle to lock in place.

\*\*\*Do NOT overtighten the cable tension\*\*\*



**TEST FUNCTION** 

#### YOUR INSTALL IS NOW COMPLETE

## **APPENDIX A** Drive Options

#### Manual Drive—Only available in WHITE



## APPENDIX B Parts



#### APPENDIX B Parts (cont.)