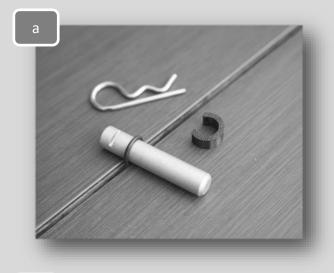

## **STEP 3** INSTALL ROLL TUBE—MOTORIZED

- a) Remove Idler Pin, Spacer and Clip from Bracket and place in idler
- b) Insert drive end into locking plate (motor clip)
- c) Slide idler pin into bracket and install hairpin clip

#### **STEP 3** Install Roll Tube—Manual Gear

- a) Remove Idler Pin, Spacer and Clip from Bracket and place in idler
- b) Insert square drive end into manual gear drive
- c) Slide idler pin into bracket and install hairpin clip