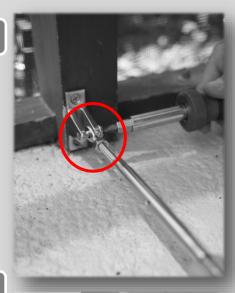

С

## **STEP 5** CABLE ASSEMBLY CONTINUED

- a) Loosen turnbuckle all the way, and mark desired cable length
- b) Cut cable with bypass cutters
- c) Install swage turnbuckle onto cable
- d) Crimp swage fitting with proper swage crimpers