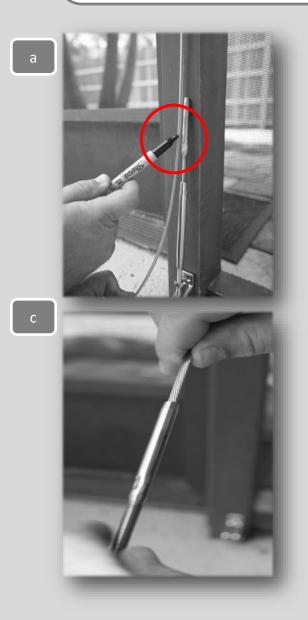

## **STEP 5** CABLE ASSEMBLY CONTINUED

- a) Loosen turnbuckle all the way, and mark desired cable length
- b) Cut cable with bypass cutters
- c) Install swage turnbuckle onto cable
- d) Crimp swage fitting with proper swage crimpers