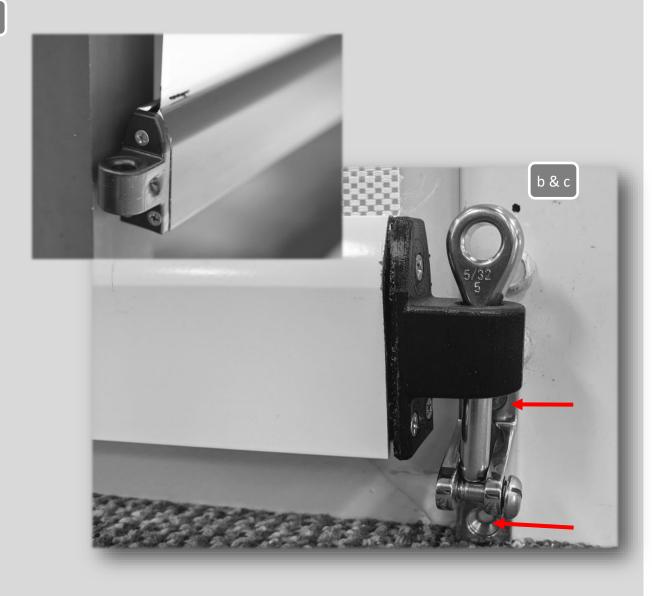

b

#### **STEP 4** Lower Cable Brackets

- a) Lower Screen and install the bottom bar cable guides
- b) Insert bottom cable swage eye down through the bottom bar cable guide to identify anchor point.
- c) Mark lower bracket mounting location (Lower bracket can be either wall or floor mounted)

# **STEP 5**LOWER BRACKET AND CABLE ASSEMBLY

- a) Install lower cable backet
- b) Temporarily install turnbuckle to lower cable bracket
- c) From the inside of the bracket, install upper cable fitting in upper notch for wall mount, or rear notch for ceiling mount
- d) Route cable through bottom bar guide plug