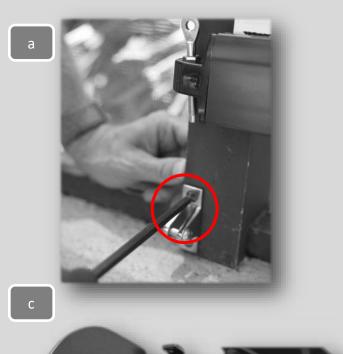

а

#### **STEP 4** Lower Cable Brackets

- a) Lower Screen and install the bottom bar cable guides
- b) Insert bottom cable swage eye down through the bottom bar cable guide to identify anchor point.
- c) Mark lower bracket mounting location (Lower bracket can be either wall or floor mounted)