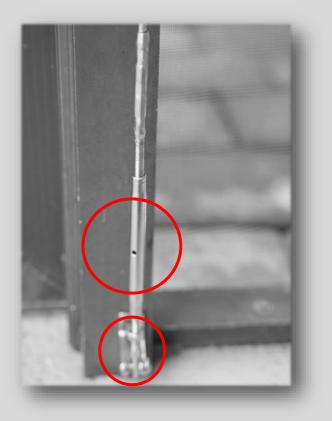

## **STEP 5** CABLE ASSEMBLY CONTINUED

- a) Loosen turnbuckle all the way, and mark desired cable length
- b) Cut cable with bypass cutters
- c) Install swage turnbuckle onto cable
- d) Crimp swage fitting with proper swage crimpers

## **STEP 6** CABLE ADJUSTMENTS

a) Reinstall turnbuckle and tighten to adjust the cable tension . Use the jam nut on bottom of turnbuckle to lock in place.

\*\*\*Do NOT overtighten the cable tension\*\*\*