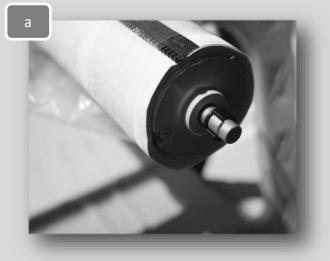

MOUNT)

- a) Mark outer edge bracket location at ordered width
- b) Use appropriate hardware (not provided) to mount and level Upper Brackets





### STEP 2 UPPER BRACKETS (CEILING MOUNT)

- a) Mark outer edge bracket location at ordered width
- b) Use appropriate hardware (not provided) to mount and level Upper Brackets



## **STEP 3** INSTALL ROLL TUBE—MOTORIZED

- a) Remove Idler Pin, Spacer and Clip from Bracket and place in idler
- b) Insert drive end into locking plate (motor clip)
- c) Slide idler pin into bracket and install hairpin clip









С



#### **STEP 3** Install Roll Tube—Manual Gear

- a) Remove Idler Pin, Spacer and Clip from Bracket and place in idler
- b) Insert square drive end into manual gear drive
- c) Slide idler pin into bracket and install hairpin clip





b





#### **STEP 4** Lower Cable Brackets

- a) Lower Screen and install the bottom bar cable guides
- b) Insert bottom cable swage eye down through the bottom bar cable guide to identify anchor point.
- c) Mark lower bracket mounting location (Lower bracket can be either wall or floor mounted)



а

# **STEP 5**LOWER BRACKET AND CABLE ASSEMBLY

- a) Install lower cable backet
- b) Temporarily install turnbuckle to lower cable bracket
- c) From the inside of the bracket, install upper cable fitting in upper notch for wall mount, or rear notch for ceiling mount
- d) Route cable through bottom bar guide plug







## **STEP 5** CABLE ASSEMBLY CONTINUED

- a) Loosen turnbuckle all the way, and mark desired cable length
- b) Cut cable with bypass cutters
- c) Install swage turnbuckle onto