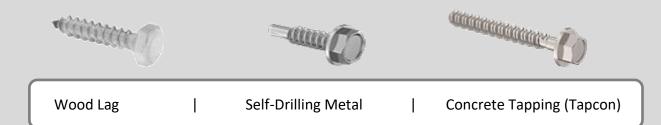

#### NOT PROVIDED

- 5/16x4 1/2" Bracket Lag
  Screws (or appropriate) (4)
- #8 x 3" Stainless Wood Screw (or appropriate) (4)
- Remote (1) (Motor Drive Units Only)
- Ceiling Mounts w/ hardware (2) (Only if Ordered)

### STEP 2 UPPER BRACKETS (FACE MOUNT)

- a) Mark outer edge bracket location at ordered width
- b) Use appropriate hardware (not provided) to mount and level Upper Brackets

### STEP 2 UPPER BRACKETS (CEILING MOUNT)

- a) Mark outer edge bracket location at ordered width
- b) Use appropriate hardware (not provided) to mount and level Upper Brackets