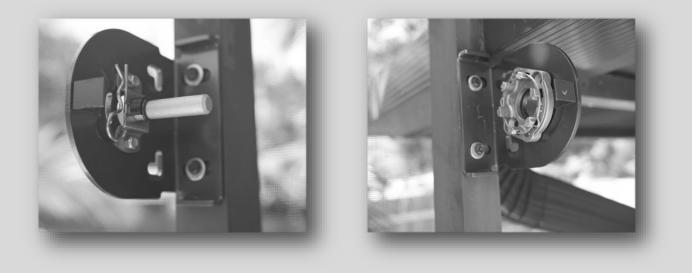

## **STEP 3** INSTALL ROLL TUBE—MOTORIZED

- a) Remove Idler Pin, Spacer and Clip from Bracket and place in idler
- b) Insert drive end into locking plate (motor clip)
- c) Slide idler pin into bracket and install hairpin clip

#### **STEP 3** Install Roll Tube—Manual Gear

- a) Remove Idler Pin, Spacer and Clip from Bracket and place in idler
- b) Insert square drive end into manual gear drive
- c) Slide idler pin into bracket and install hairpin clip

#### **STEP 4** Lower Cable Brackets

- a) Lower Screen and install the bottom bar cable guides
- b) Insert bottom cable swage eye down through the bottom bar cable guide to identify anchor point.
- c) Mark lower bracket mounting location (Lower bracket can be either wall or floor mounted)