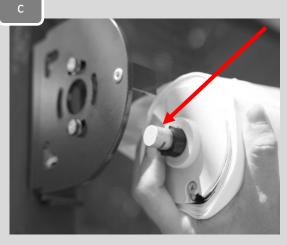

С

#### **STEP 3** Install Roll Tube—Manual Gear

- a) Remove Idler Pin, Spacer and Clip from Bracket and place in idler
- b) Insert square drive end into manual gear drive
- c) Slide idler pin into bracket and install hairpin clip