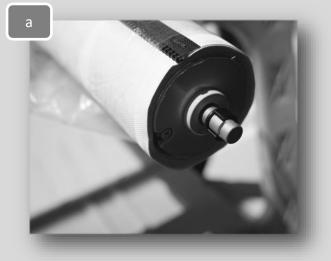

## **STEP 3** INSTALL ROLL TUBE—MOTORIZED

- a) Remove Idler Pin, Spacer and Clip from Bracket and place in idler
- b) Insert drive end into locking plate (motor clip)
- c) Slide idler pin into bracket and install hairpin clip

#### **STEP 3** Install Roll Tube—Manual Gear

- a) Remove Idler Pin, Spacer and Clip from Bracket and place in idler
- b) Insert square drive end into manual gear drive
- c) Slide idler pin into bracket and install hairpin clip