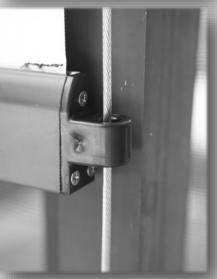

| 1 |   |              |             |  |          |  |           |      |
|---|---|--------------|-------------|--|----------|--|-----------|------|
|   | ļ |              |             |  |          |  |           |      |
|   |   |              | FABRIC TUBE |  |          |  | BRACKET ~ | GEAR |
|   | ſ | -            |             |  |          |  |           |      |
|   |   | вотт         | OM BAR      |  | <i>A</i> |  |           |      |
|   |   | CABL         | E           |  | <u>/</u> |  |           |      |
|   | 山 | CABL<br>ANCH | E<br>IOR    |  |          |  |           |      |
|   |   |              |             |  |          |  |           |      |

#### **STEP 4** Lower Cable Brackets

- a) Lower Screen and install the bottom bar cable guides
- b) Insert bottom cable swage eye down through the bottom bar cable guide to identify anchor point.
- c) Mark lower bracket mounting location (Lower bracket can be either wall or floor mounted)