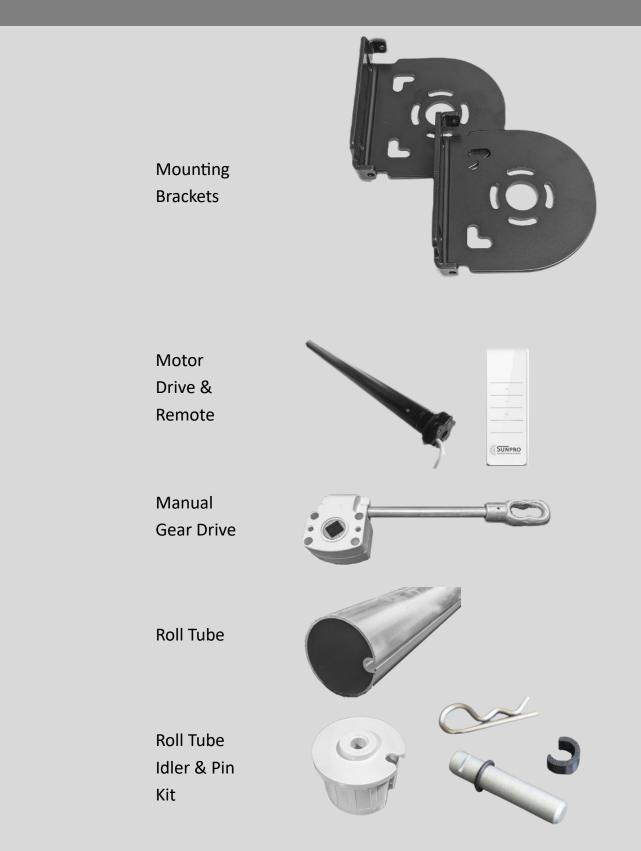

cable bracket
- c) From the inside of the bracket, install upper cable fitting in upper notch for wall mount, or rear notch for ceiling mount
- d) Route cable through bottom bar guide plug







## **STEP 5** CABLE ASSEMBLY CONTINUED

- a) Loosen turnbuckle all the way, and mark desired cable length
- b) Cut cable with bypass cutters
- c) Install swage turnbuckle onto cable
- d) Crimp swage fitting with proper swage crimpers





## **STEP 6** CABLE ADJUSTMENTS

a) Reinstall turnbuckle and tighten to adjust the cable tension . Use the jam nut on bottom of turnbuckle to lock in place.

\*\*\*Do NOT overtighten the cable tension\*\*\*



**TEST FUNCTION** 

#### YOUR INSTALL IS NOW COMPLETE

## **APPENDIX A** Drive Options

#### Manual Drive—Only available in WHITE



## APPENDIX B Parts



#### APPENDIX B Parts (cont.)