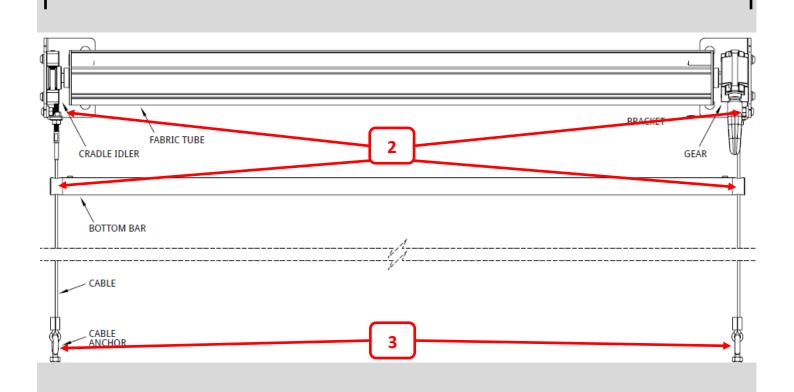

| 1 |   |              |             |  |          |  |           |      |
|---|---|--------------|-------------|--|----------|--|-----------|------|
|   | ļ |              |             |  |          |  |           |      |
|   |   |              | FABRIC TUBE |  |          |  | BRACKET ~ | GEAR |
|   | ſ | -            |             |  |          |  |           |      |
|   |   | вотт         | OM BAR      |  | <i>A</i> |  |           |      |
|   |   | CABL         | E           |  | <u>/</u> |  |           |      |
|   | 山 | CABL<br>ANCH | E<br>IOR    |  |          |  |           |      |
|   |   |              |             |  |          |  |           |      |

## STEP 1 Verifying Measurements

Screen measurements are as follows:

- Mounting Width is measured from **outside** of bracket to **outside** of bracket
- 2) Verify upper cable mount width is the same as bottom bar cable guide holes
- 3) Lower cable mounts **MUST** be mounted plumb and equal distance as upper cable mount and bottom bar cable guide holes

#### 1) Measurement is outside of bracket to outside of bracket