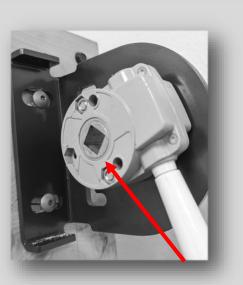

## **STEP 3** INSTALL ROLL TUBE—MOTORIZED

- a) Remove Idler Pin, Spacer and Clip from Bracket and place in idler
- b) Insert drive end into locking plate (motor clip)
- c) Slide idler pin into bracket and install hairpin clip

#### **STEP 3** Install Roll Tube—Manual Gear

- a) Remove Idler Pin, Spacer and Clip from Bracket and place in idler
- b) Insert square drive end into manual gear drive
- c) Slide idler pin into bracket and install hairpin clip