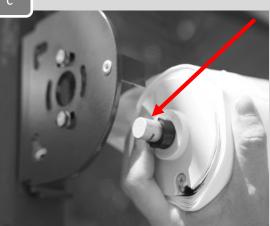

## **STEP 3** INSTALL ROLL TUBE—MOTORIZED

- a) Remove Idler Pin, Spacer and Clip from Bracket and place in idler
- b) Insert drive end into locking plate (motor clip)
- c) Slide idler pin into bracket and install hairpin clip

#### **STEP 3** Install Roll Tube—Manual Gear

- a) Remove Idler Pin, Spacer and Clip from Bracket and place in idler
- b) Insert square drive end into manual gear drive
- c) Slide idler pin into bracket and install hairpin clip