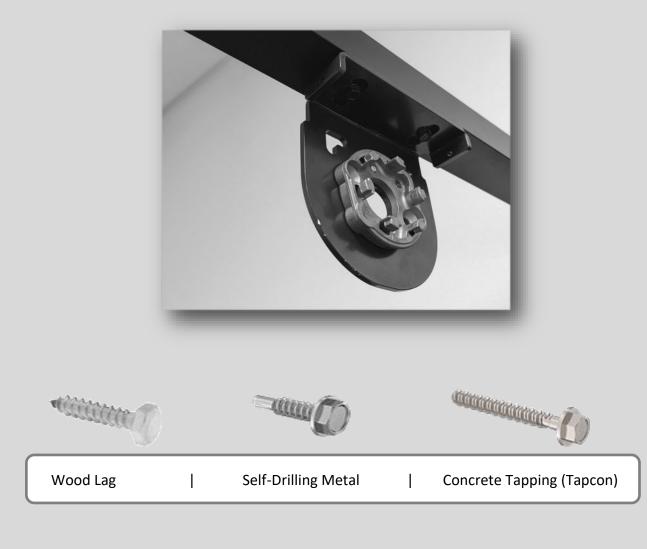

### STEP 2 UPPER BRACKETS (FACE MOUNT)

- a) Mark outer edge bracket location at ordered width
- b) Use appropriate hardware (not provided) to mount and level Upper Brackets

### STEP 2 UPPER BRACKETS (CEILING MOUNT)

- a) Mark outer edge bracket location at ordered width
- b) Use appropriate hardware (not provided) to mount and level Upper Brackets