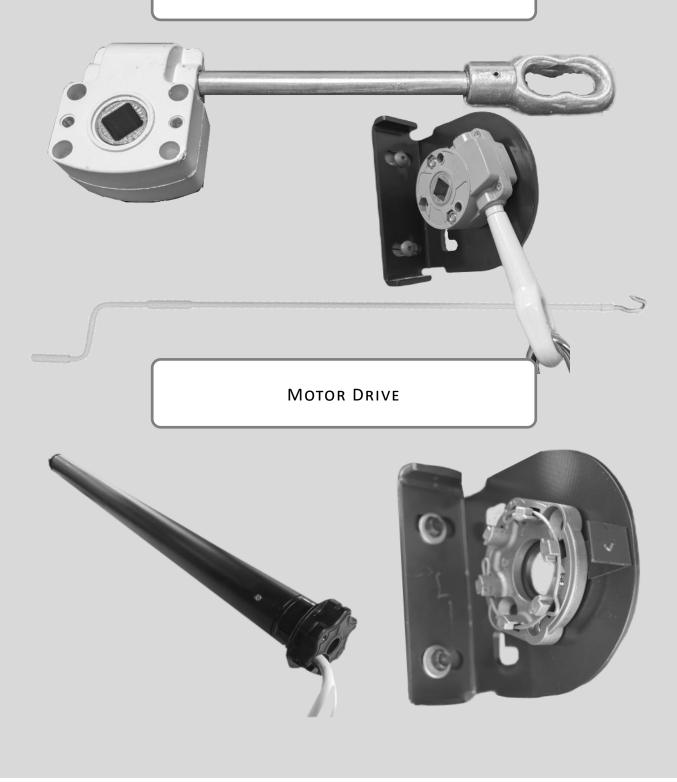

all turnbuckle to lower cable bracket
- c) From the inside of the bracket, install upper cable fitting in upper notch for wall mount, or rear notch for ceiling mount
- d) Route cable through bottom bar guide plug







## **STEP 5** CABLE ASSEMBLY CONTINUED

- a) Loosen turnbuckle all the way, and mark desired cable length
- b) Cut cable with bypass cutters
- c) Install swage turnbuckle onto cable
- d) Crimp swage fitting with proper swage crimpers





## **STEP 6** CABLE ADJUSTMENTS

a) Reinstall turnbuckle and tighten to adjust the cable tension . Use the jam nut on bottom of turnbuckle to lock in place.

\*\*\*Do NOT overtighten the cable tension\*\*\*



**TEST FUNCTION** 

#### YOUR INSTALL IS NOW COMPLETE

## **APPENDIX A** Drive Options

#### Manual Drive—Only available in WHITE



## APPENDIX B Parts



#### APPENDIX B Parts (cont.)