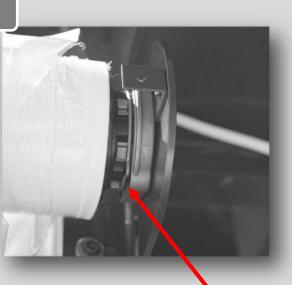

## **STEP 3** INSTALL ROLL TUBE—MOTORIZED

- a) Remove Idler Pin, Spacer and Clip from Bracket and place in idler
- b) Insert drive end into locking plate (motor clip)
- c) Slide idler pin into bracket and install hairpin clip

#### **STEP 3** Install Roll Tube—Manual Gear

- a) Remove Idler Pin, Spacer and Clip from Bracket and place in idler
- b) Insert square drive end into manual gear drive
- c) Slide idler pin into bracket and install hairpin clip