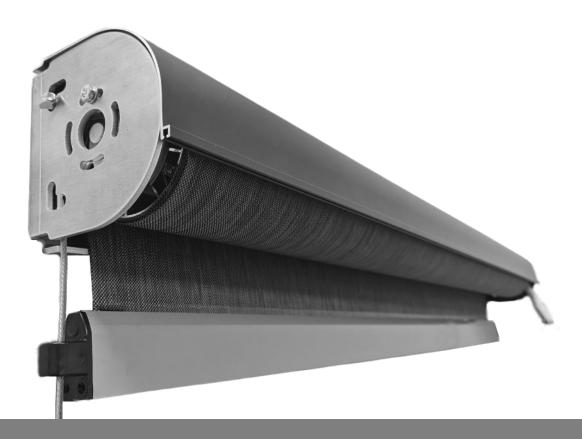

## OPEN ROLLER 2.0 CABLE GUIDED SCREEN SYSTEM

MANUAL OR MOTORIZED SCREEN INSTALLATION INSTRUCTIONS

#### HARDWARE PROVIDED

- Mounting Brackets (2)
- Gear (or Motor) Drive (1)
- Cable w/ Tension Bolt (2)
- Cable Swage Eye (2)

- 5mm Allen Wrench
- Swage Crimper
- Plumb Line
- Cable Cutter
- 7/16" Wrenches (2)
- Cable Anchor (2)
- Roll Tube (1)
- Screen Material (1)
- Bottom Bar Cable Guide (2)