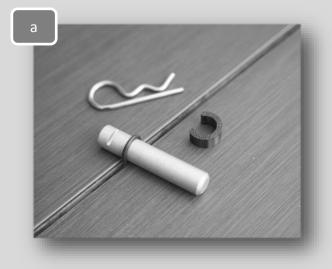

## **STEP 3** INSTALL ROLL TUBE—MOTORIZED

- a) Remove Idler Pin, Spacer and Clip from Bracket and place in idler
- b) Insert drive end into locking plate (motor clip)
- c) Slide idler pin into bracket and install hairpin clip

#### **STEP 3** Install Roll Tube—Manual Gear

- a) Remove Idler Pin, Spacer and Clip from Bracket and place in idler
- b) Insert square drive end into manual gear drive
- c) Slide idler pin into bracket and install hairpin clip