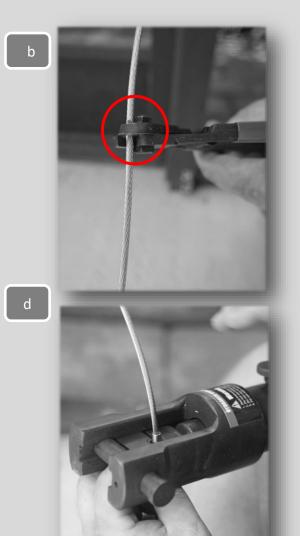

# **STEP 5**LOWER BRACKET AND CABLE ASSEMBLY

- a) Install lower cable backet
- b) Temporarily install turnbuckle to lower cable bracket
- c) From the inside of the bracket, install upper cable fitting in upper notch for wall mount, or rear notch for ceiling mount
- d) Route cable through bottom bar guide plug

## **STEP 5** CABLE ASSEMBLY CONTINUED

- a) Loosen turnbuckle all the way, and mark desired cable length
- b) Cut cable with bypass cutters
- c) Install swage turnbuckle onto cable
- d) Crimp swage fitting with proper swage crimpers